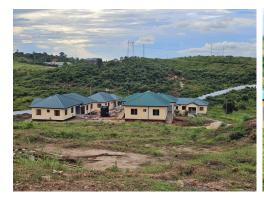

| Project Name                                                                                            | Location      | Project Status |
|---------------------------------------------------------------------------------------------------------|---------------|----------------|
| Construction of 2 storey Block with<br>8 Classrooms with 24 stances at<br>Ubungo Plaza Secondary School | Dar Es Salaam | Complete       |