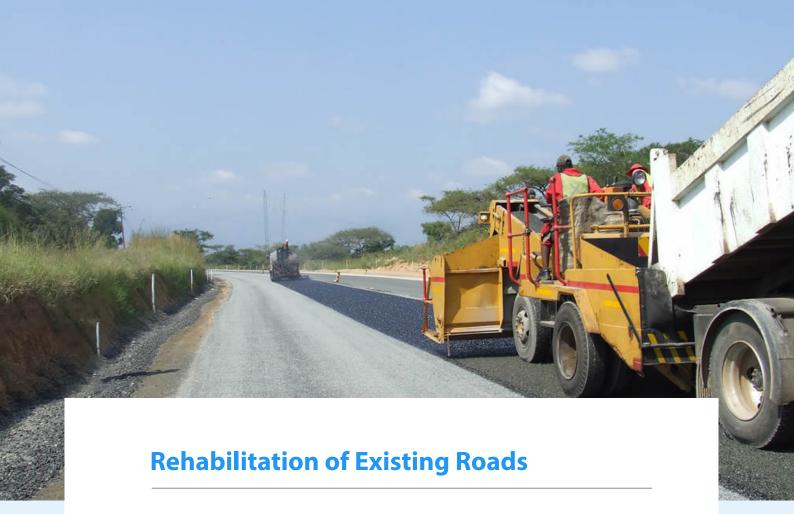

#### **Solutions Provided**

- New Road Construction
- Road Rehabilitation & Upgrading
- Maintenance & Repair

Our rehabilitation service is dedicated to restoring existing roads to their optimal condition. Whether the roads are showing signs of wear and tear, cracks, potholes, or other forms of damage, our team of experts is equipped to provide efficient and effective solutions.

Through a combination of innovative technologies and proven techniques, we aim to not only repair the surface of the roads but also ensure long-lasting durability and safety for all users. Our comprehensive approach includes thorough assessments, detailed planning, and precise execution to deliver results that exceed expectations.