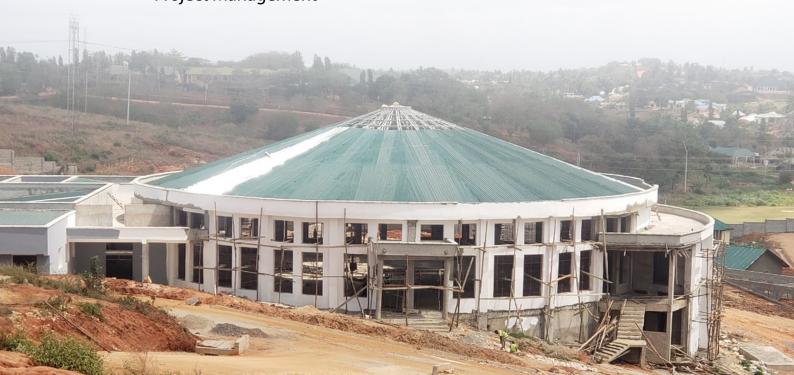

### List of Projects Completed

| Project Name                                                                                            | Location      | Project Status |
|---------------------------------------------------------------------------------------------------------|---------------|----------------|
| Construction of 2 storey Block with<br>8 Classrooms with 24 stances at<br>Ubungo Plaza Secondary School | Dar Es Salaam | Complete       |