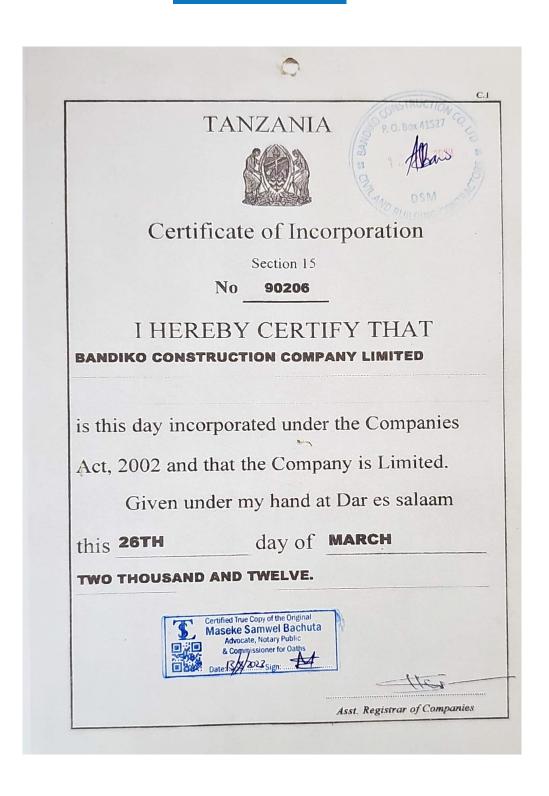

#### **Company Overview**

Company Name BANDIKO CONSTRUCTION COMPANY LIMITED

**Year of Registration** 2011 **Registration Number:** 90206

BANDIKO CONSTRUCTION COMPANY LIMITED is a leading construction firm dedicated to delivering high-quality, innovative construction solutions since our establishment in 2011. With a focus on excellence and a commitment to client satisfaction, we have earned a reputation for reliability and integrity in the construction industry.

#### **Legal Compliance**

- Registered with CRB as Building Contractors Class V No. B5/0713/08/12
- Registered with CRB as Civil Contractors Class V No. C5/582/8/12
- Tax Payer Identification Number (TIN) 116 987 597
- VAT Registration Number (VRN) 40-048753-Z